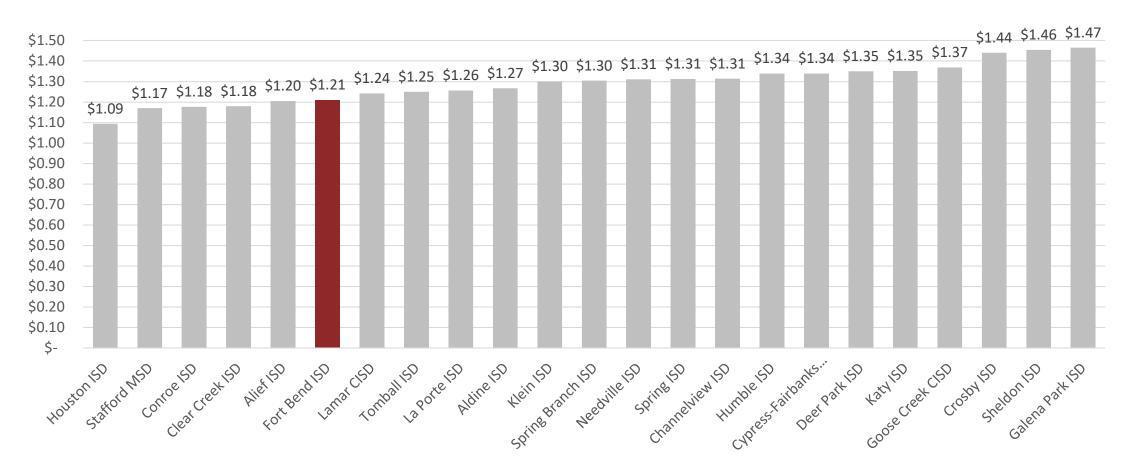

#### Local Tax Rate Comparison

Source: Fort Bend, Harris, Montgomery Counties Tax Assessor-Collectors