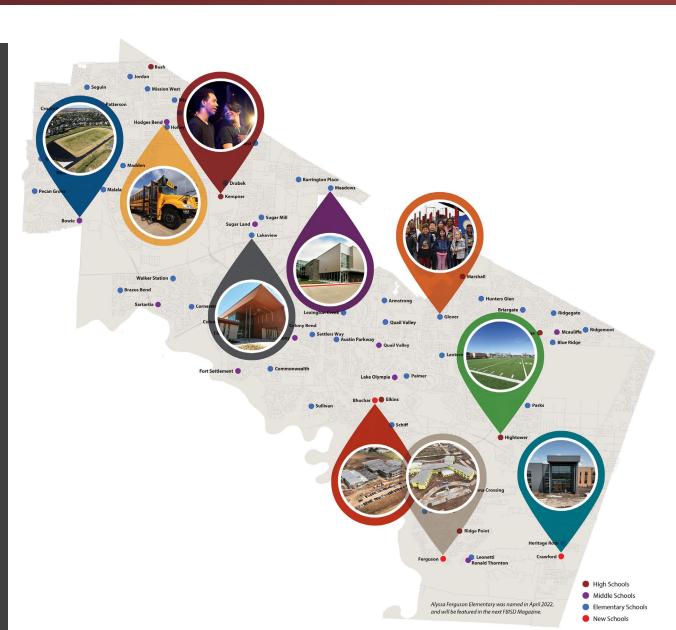

#### **Bond Updates**

- 2014 Bond \$484M
- 2018 Bond \$992.6M
- 2022 Bond \$\$\$

| New FBISD Attendance Communities     | Anticipated Opening | Attendance Zoning Process | Funding     |
|--------------------------------------|---------------------|---------------------------|-------------|
| New Elementary in Sienna ES 52       | Fall 2023           | Fall 2022                 | Bond 2018   |
| Sonal Bhuchar ES (ES 53)             | Fall 2023           | Fall 2021                 | Bond 2018   |
| Almeta Crawford HS (HS 12)           | Fall 2023           | Fall 2022                 | Bond 2018   |
| New Elementary in Northwest ES 54    | Fall 2025           | Fall 2023                 | Future Bond |
| New Elementary in Sienna ES 55       | Fall 2025           | Fall 2023                 | Future Bond |
| New Middle School in southeast MS 16 | Fall 2025           | Fall 2023                 | Future Bond |
| New Elementary in Sienna ES 56       | Fall 2027           | Fall 2024                 | Future Bond |
| New Elementary in Parks Edge TBD     | TBD                 | TBD                       | Future Bond |
| New Elementary in Southeast TBD      | TBD                 | TBD                       | Future Bond |

#### **Opening Fall 2023**

ES 52 1300 Heritage Park Dr. Missouri City, 77459

Almeta Crawford HS 801 Caldwell Ranch Blvd., Rosharon, TX 77583