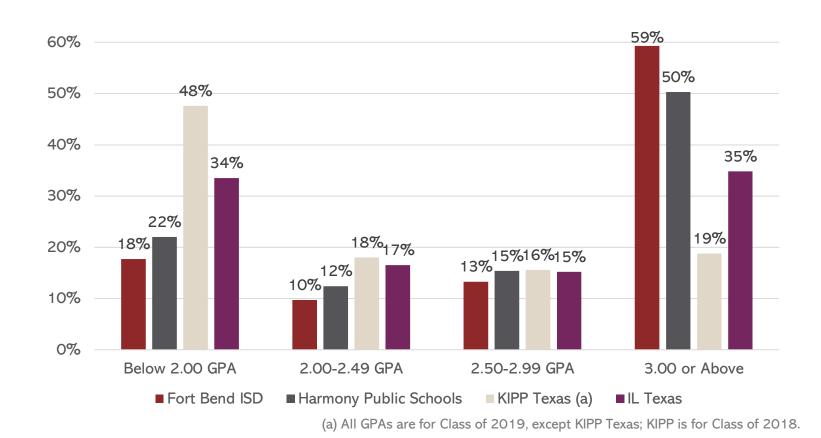

#### **First Year GPAs**

FBISD graduates have HIGHER GPAs during first year of college

Source: Texas Higher Education Coordinating Board – High School to College – HS Grads GPA in Higher Ed.