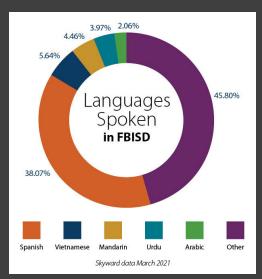

# Special Populations

- Gifted and Talented
  - 560-575 students in grades 6-8
- Multilingual
  - One-way dual language programming at 12 elementary campuses
  - 7 languages at the high school level
- Special Education
  - Early Intervention Academy (Ages 3-5)
  - Transition Program (Ages 18-21)