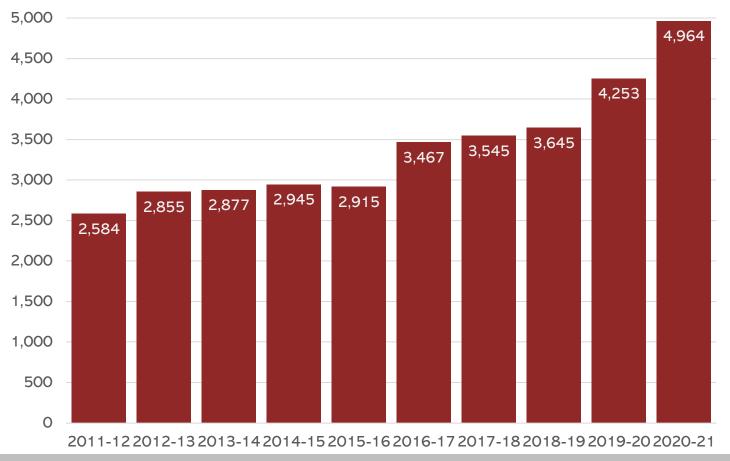

#### **Historical Charter Enrollment in FBISD**

- Charters not playing on a level playing field with ISDs
- Allowed to expand by TEA with little oversight
- Charter enrollment increased 2,380 students in 10 years

4,964 students lost equates to \$44.2M lost revenue