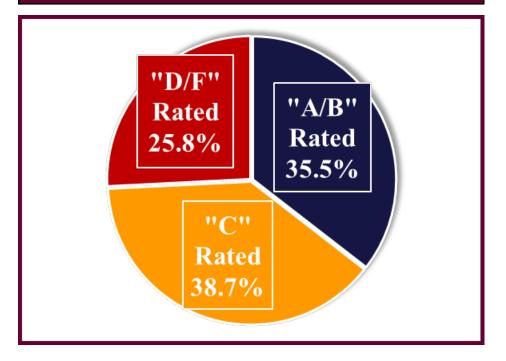

|-------------------------------------|-------------------------|----------|---------------|
| Harmony School of Science - Houston | 1,200                   | PK-12    | Eldridge Rd   |
| Harmony School of Science - Houston | 400                     | РК-12    | Grand Corner  |
| International Leadership of Texas   | 300                     | K-5      | FBC           |
| International Leadership of Texas   | 150                     | 6-8      | FBC           |
| KIPP Journey (Primary & Collegiate) | 700                     | 3-5/8-12 | Adding Grades |
| Houston Classical Academy           | 50                      | 2-6      | Adding Grades |
|                                     | 2,800                   |          |               |



#### **Comparison of Campus Academic Ratings**









#### Fiscal Responsibility

# Success choose choose fort bend isd



#### **Financial Rating**

- AA+ rating by two national credit agencies
- AAA rating Texas
   Permanent School Fund
- TEA FIRST Rating of A
- Clean "Unqualified Audit"
- Houston Procurement Forum Awards





#### Local Tax Rate Comparison



Source: Fort Bend, Harris, Montgomery Counties Tax Assessor-Collectors



#### **Bond Updates**

- 2014 Bond \$484M
- 2018 Bond \$992.6M
- 2022 Bond \$\$\$







| New FBISD Attendance Communities     | Anticipated Opening | Attendance Zoning Process | Funding     |
|--------------------------------------|---------------------|---------------------------|-------------|
| New Elementary in Sienna ES 52       | Fall 2023           | Fall 2022                 | Bond 2018   |
| Sonal