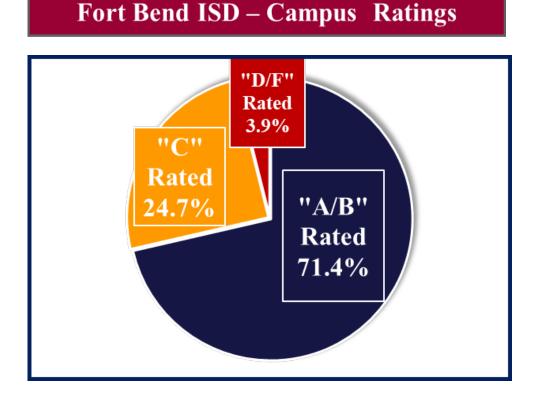

|
|-------------------------------------|-------------------------|----------|---------------|
| Harmony School of Science - Houston | 1,200                   | PK-12    | Eldridge Rd   |
| Harmony School of Science - Houston | 400                     | РК-12    | Grand Corner  |
| International Leadership of Texas   | 300                     | K-5      | FBC           |
| International Leadership of Texas   | 150                     | 6-8      | FBC           |
| KIPP Journey (Primary & Collegiate) | 700                     | 3-5/8-12 | Adding Grades |
| Houston Classical Academy           | 50                      | 2-6      | Adding Grades |
|                                     | 2,800                   |          |               |



#### **Comparison of Campus Academic Ratings**









#### Fiscal Responsibility

# Success choose choose fort bend isd



#### **Financial Rating**

- AA+ rating by two national credit agencies
- AAA rating Texas
   Permanent School Fund
- TEA FIRST Rating of A
- Clean "Unqualified Audit"
- Houston Procurement Forum Awards





#### Local Tax Rate Comparison



Source: Fort Bend, Harris, Montgomery Counties Tax Assessor-Collectors



#### **Bond Updates**

- 2014 Bond \$484M
- 2018 Bond \$992.6M
- 2022 Bond \$\$\$







| New FBISD Attendance Communities     | Anticipated Opening | Attendance Zoning Process | Funding     |
|--------------------------------------|---------------------|---------------------------|-------------|
| New Elementary in Sienna ES 52       | Fall 2023           | Fall 2022                 | Bond 2018   |
| S